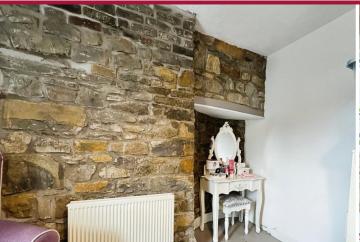

#### BEDROOM ONE

 $11'3" \times 10'9" (3.44m \times 3.28m)$  Double bedroom. Beautifully reinstated and repointed feature stone wall. Space for dressing area. Window to front, radiator.