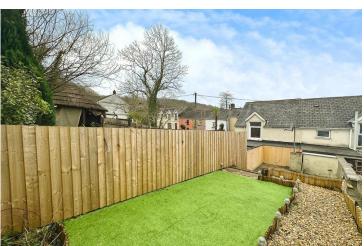

#### TO THE OUTSIDE

The rear garden has been well improved by the current owner a small set of steps takes you up to a low maintenance artificially turfed area with Cotwall stone border.

In accordance with the 1993 Misrepresentation Act the agent has not tested any apparatus, equipment, fixtures, fittings or services and so, cannot verify they are in working order, or fit for their purpose. Neither has the agent checked the legal documentation to verify the leasehold/freehold status of the