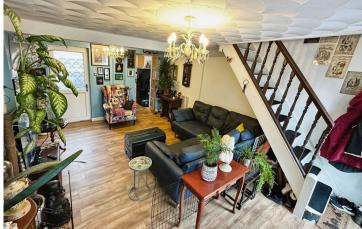

### LOUNGE/DINER

18' 4"  $\times$  12' 5" (5.60m  $\times$  3.80m) Step inside this quirky cottage with an open plan living space and open concept staircase to the first floor. Door to kitchen and rear garden. Wood flooring. Radiator