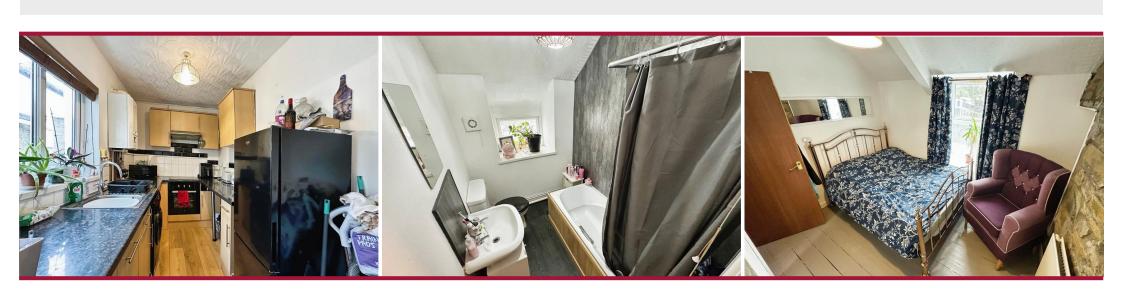

#### **KITCHEN**

10' 9" x 6' 5" (3.28m x 1.98m) Fitted with light wood wall and base units. Integrated oven and hob. Window to the side. Wall mounted combination boiler.

#### **BATHROOM**

7' 3"  $\times$  5' 3" (2.22m  $\times$  1.62m) Updated by the present owner and fitted with a bathtub offering potential for a shower, wash basin and WC. Window to rear. Radiator.

#### BEDROOM ONE

 $11'3" \times 10'9" (3.44m \times 3.28m)$  Double bedroom. Beautifully reinstated and repointed feature stone wall. Space for dressing area. Window to front, radiator.