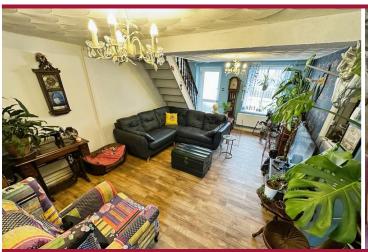

### LOUNGE/DINER

18' 4"  $\times$  12' 5" (5.60m  $\times$  3.80m) Step inside this quirky cottage with an open plan living space and open concept staircase to the first floor. Door to kitchen and rear garden. Wood flooring. Radiator