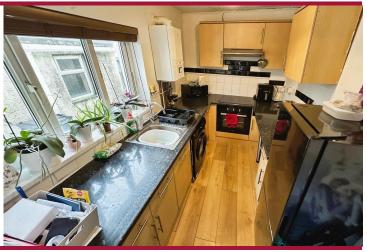

#### **KITCHEN**

10' 9" x 6' 5" (3.28m x 1.98m) Fitted with light wood wall and base units. Integrated oven and hob. Window to the side. Wall mounted combination boiler.