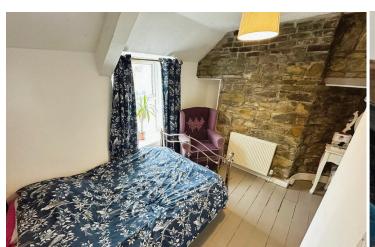

#### BEDROOM ONE

 $11'3" \times 10'9" (3.44m \times 3.28m)$  Double bedroom. Beautifully reinstated and repointed feature stone wall. Space for dressing area. Window to front, radiator.