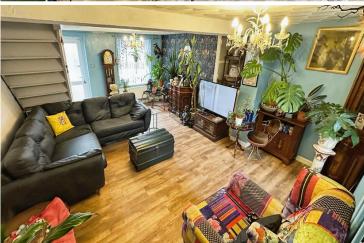

### LOUNGE/DINER

18' 4"  $\times$  12' 5" (5.60m  $\times$  3.80m) Step inside this quirky cottage with an open plan living space and open concept staircase to the first floor. Door to kitchen and rear garden. Wood flooring. Radiator